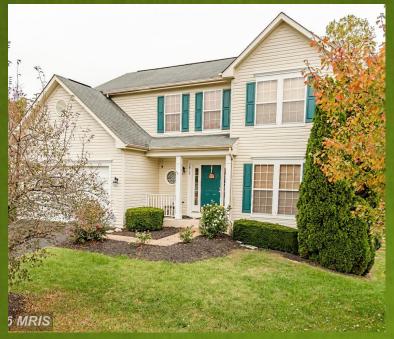

## Lee's Hill South

Location: LEE'S HILL

Street Address: 3817 CARLYLE CT

Property Type: Residential

| Price      | \$319,900.00 |
|------------|--------------|
|            |              |
| Bedrooms   | 4            |
|            |              |
| Bathrooms  | 3            |
|            |              |
| Lot Size   | 17339 sq. ft |
|            |              |
| Year Built | 1997         |
|            |              |
| MLS #      | SP9801045    |

## **Spacious 2 Story Colonial**

Functional & appealing Ryan built "Windsor" floor plan in popular Lee's Hill South. Great nearly 1/2 acre level lot backing to wooded common area with fenced backyard (attractive split rail fence). 4 large bedrooms, including master bedroom with walk-in closet and separate shower/soaking tub. Gas fireplace in family room, full unfinished walkout basement and nice large deck overlooking the woods.