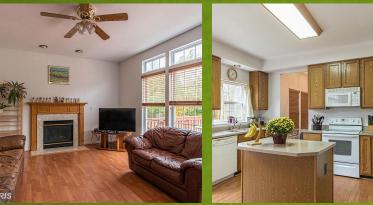

## **Spacious 2 Story Colonial**

Functional & appealing Ryan built "Windsor" floor plan in popular Lee's Hill South. Great nearly 1/2 acre level lot backing to wooded common area with fenced backyard (attractive split rail fence). 4 large bedrooms, including master bedroom with walk-in closet and separate shower/soaking tub. Gas fireplace in family room, full unfinished walkout basement and nice large deck overlooking the woods.